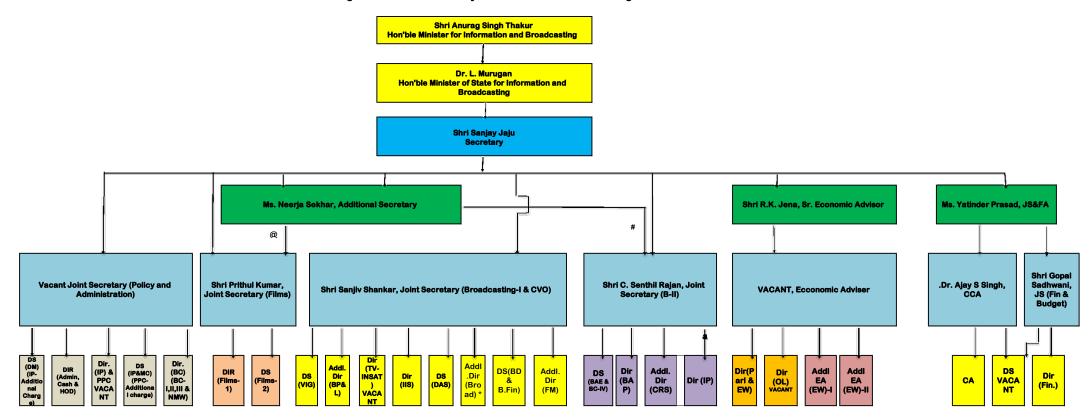

## Organisation Chart of Ministry of Information and Broadcasting

| FM-Frequency Modulation                                                         |
|---------------------------------------------------------------------------------|
| BAE & BC-IV- Broadcasting Administration Engineering & Broadcasting, Content IV |
| BAP- Broadcasting Administration Programme                                      |
| CRS-Community Radio Station                                                     |
| OL-Official Language                                                            |
| Parl-Parliament                                                                 |
| EW- Economic Wing                                                               |
| B&A- Budget & Accounts                                                          |
| # In respect of matters related to Prasar Bharati and CRS                       |
| & In respect of matters related to MUC-I & MUC-II                               |
| @ In respect of matters related to IFFI                                         |
| *- work given by JS (B-I)                                                       |
|                                                                                 |